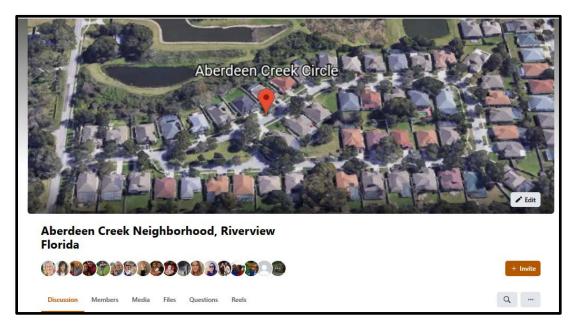

post

Post cleanup party 9/29

ABERDEEN CREEK has a Resident maintained Facebook account. The account is private – open only to members of the community. The HOA participates but only as a "member".

ABERDEEN CREEK has a robust website for residents maintained by the HOA Board.